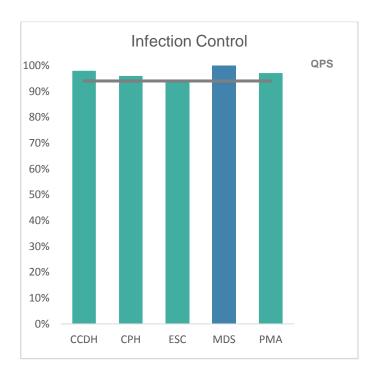

Below are some key highlights from October – December 2020 quarterly results:

## October – December 2020 Results – Group Comparison

|                         | CCDH | СРН | ESC | MDS  | РМА | QPS<br>Benchmark |
|-------------------------|------|-----|-----|------|-----|------------------|
| Infection<br>Control    | 98%  | 96% | 95% | 100% | 97% | 94%              |
| Patient<br>Satisfaction | 95%  | 92% | 95% | 95%  | 94% | 96%              |