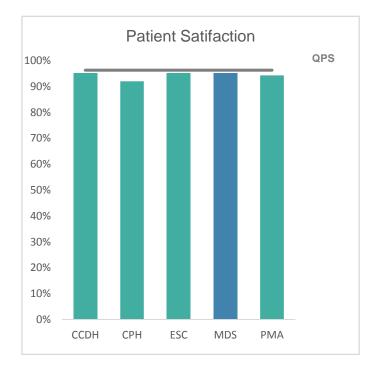

Below are some key highlights from October – December 2020 quarterly results:

## October – December 2020 Results – Group Comparison

|                         | CCDH | СРН | ESC | MDS  | РМА | QPS<br>Benchmark |
|-------------------------|------|-----|-----|------|-----|------------------|
| Infection<br>Control    | 98%  | 96% | 95% | 100% | 97% | 94%              |
| Patient<br>Satisfaction | 95%  | 92% | 95% | 95%  | 94% | 96%              |