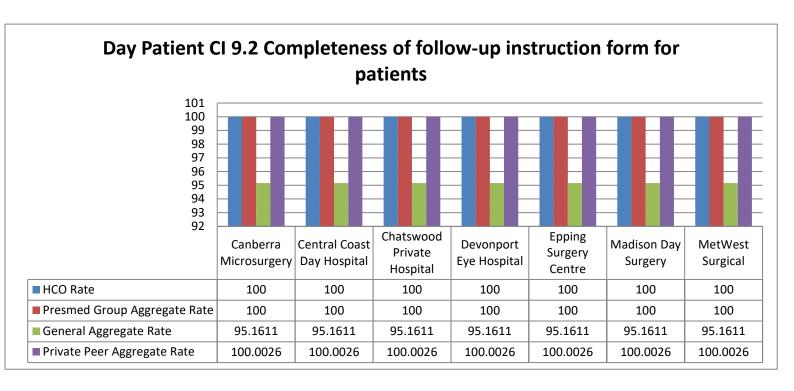

## ACHS CLINICAL OUTCOMES 1st Half 2024

Madison Day Surgery (MDS) is a part of the PresMed Australia (PMA) group of day hospitals. The MDS and PMA group are members of the Australian Council on Healthcare Standards (ACHS) along with other public and private health facilities across Australia. Every six months, all PMA facilities submit clinical outcomes data to the ACHS to compare and benchmark our clinical care. This data is evaluated by staff, doctors and management to improve patient care, service delivery and quality improvement. Review of our data for the first half of 2024 demonstrates excellent results consistent with high standards of patient safety and clinical outcomes. Below are some key highlights: