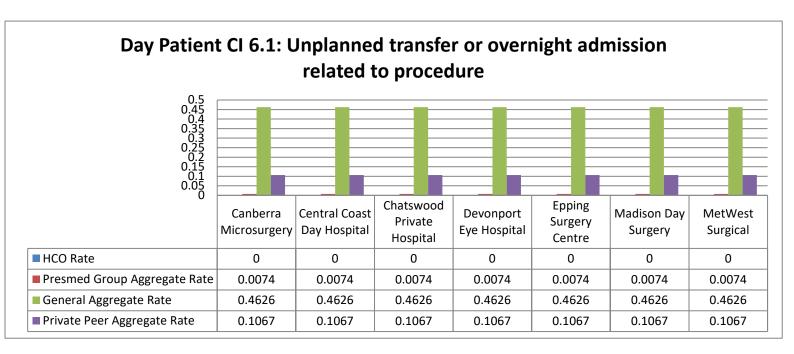

## ACHS CLINICAL OUTCOMES 1st Half 2024

Madison Day Surgery (MDS) is a part of the PresMed Australia (PMA) group of day hospitals. The MDS and PMA group are members of the Australian Council on Healthcare Standards (ACHS) along with other public and private health facilities across Australia. Every six months, all PMA facilities submit clinical outcomes data to the ACHS to compare and benchmark our clinical care. This data is evaluated by staff, doctors and management to improve patient care, service delivery and quality improvement. Review of our data for the first half of 2024 demonstrates excellent results consistent with high standards of patient safety and clinical outcomes. Below are some key highlights: