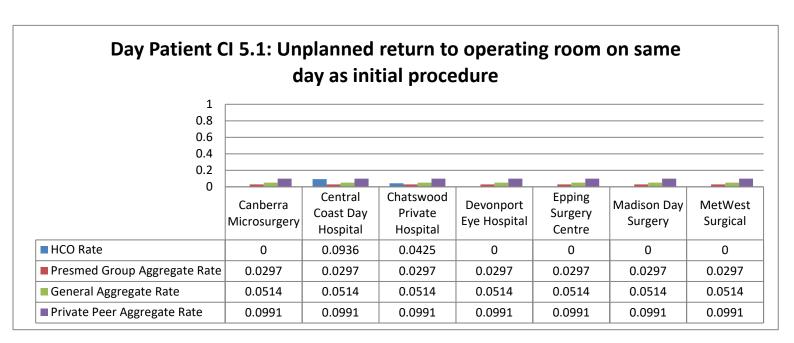

## ACHS CLINICAL OUTCOMES 1st Half 2024

Madison Day Surgery (MDS) is a part of the PresMed Australia (PMA) group of day hospitals. The MDS and PMA group are members of the Australian Council on Healthcare Standards (ACHS) along with other public and private health facilities across Australia. Every six months, all PMA facilities submit clinical outcomes data to the ACHS to compare and benchmark our clinical care. This data is evaluated by staff, doctors and management to improve patient care, service delivery and quality improvement. Review of our data for the first half of 2024 demonstrates excellent results consistent with high standards of patient safety and clinical outcomes. Below are some key highlights: