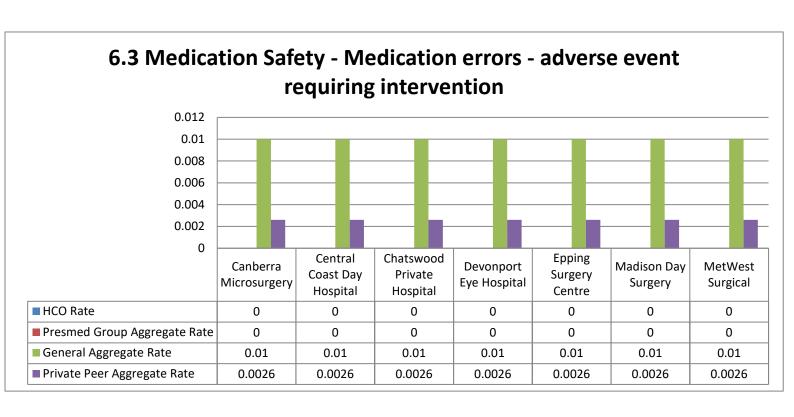

S 1st Half 2024



Madison Day Surgery (MDS) is a part of the PresMed Australia (PMA) group of day hospitals. The MDS and PMA group are members of the Australian Council on Healthcare Standards (ACHS) along with other public and private health facilities across Australia. Every six months, all PMA facilities submit clinical outcomes data to the ACHS to compare and benchmark our clinical care. This data is evaluated by staff, doctors and management to improve patient care, service delivery and quality improvement. Review of our data for the first half of 2024 demonstrates excellent results consistent with high standards of patient safety and clinical outcomes. Below are some key highlights:







## ACHS CLINICAL OUTCOMES 1st Half 2024









## ACHS CLINICAL OUTCOMES 1st Half 2024