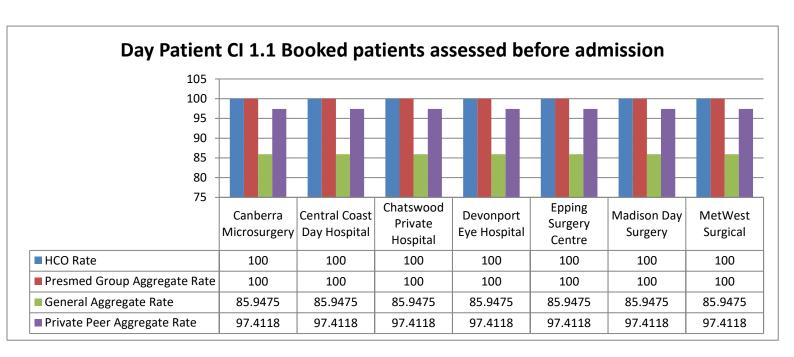

## ACHS CLINICAL OUTCOMES 1st Half 2024

Madison Day Surgery (MDS) is a part of the PresMed Australia (PMA) group of day hospitals. The MDS and PMA group are members of the Australian Council on Healthcare Standards (ACHS) along with other public and private health facilities across Australia. Every six months, all PMA facilities submit clinical outcomes data to the ACHS to compare and benchmark our clinical care. This data is evaluated by staff, doctors and management to improve patient care, service delivery and quality improvement. Review of our data for the first half of 2024 demonstrates excellent results consistent with high standards of patient safety and clinical outcomes. Below are some key highlights: