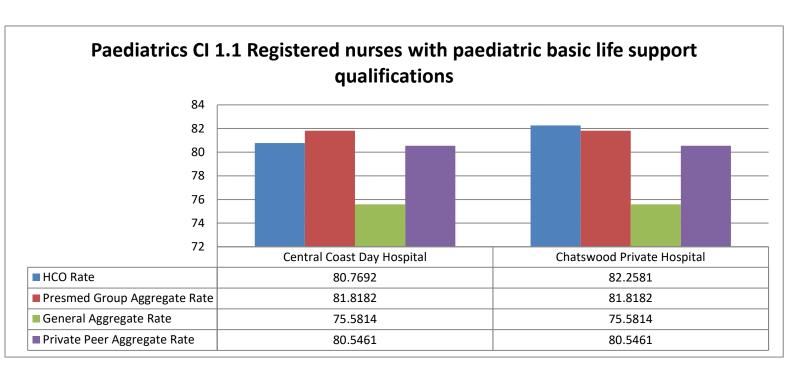

## ACHS CLINICAL OUTCOMES 1st Half 2024

Madison Day Surgery (MDS) is a part of the PresMed Australia (PMA) group of day hospitals. The MDS and PMA group are members of the Australian Council on Healthcare Standards (ACHS) along with other public and private health facilities across Australia. Every six months, all PMA facilities submit clinical outcomes data to the ACHS to compare and benchmark our clinical care. This data is evaluated by staff, doctors and management to improve patient care, service delivery and quality improvement. Review of our data for the first half of 2024 demonstrates excellent results consistent with high standards of patient safety and clinical outcomes. Below are some key highlights: