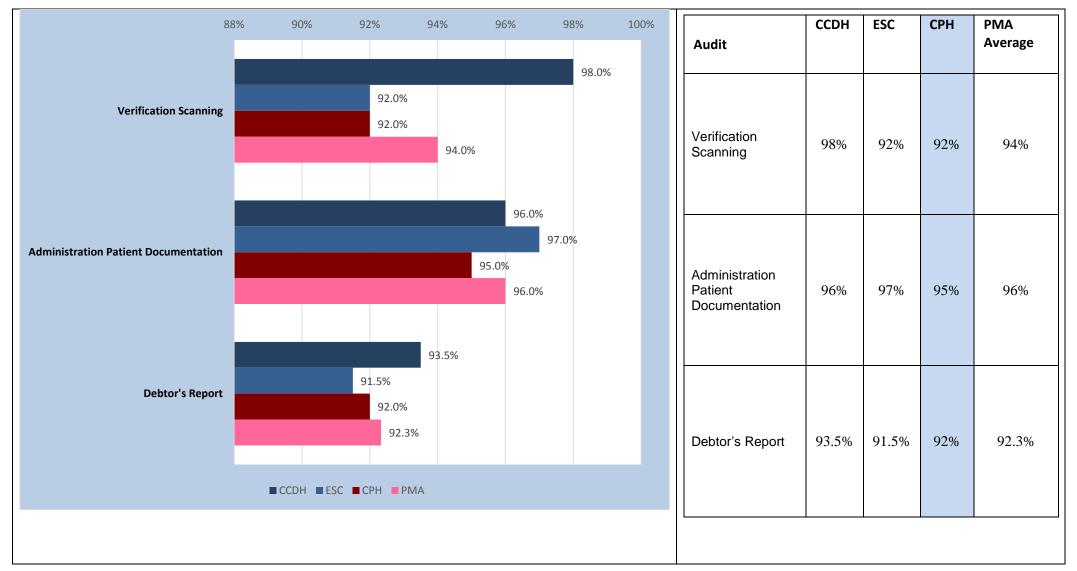

## **PRESMED AUSTRALIA GROUP - INTERNAL AUDITS**

The Chatswood Private Hospital (CPH) is part of the Presmed Australia (PMA) group of day hospitals. CPH conducts PMA quality assurance audits to measure the outcomes of clinical and business functions within the group and to ensure compliance against policies, procedures, standards and regulations. The outcomes of these audits are benchmarked between facilities and evaluated by staff, doctors and management to improve patient care, service delivery and quality improvement.

## October to December 2016 quarter PMA audit results - group comparison