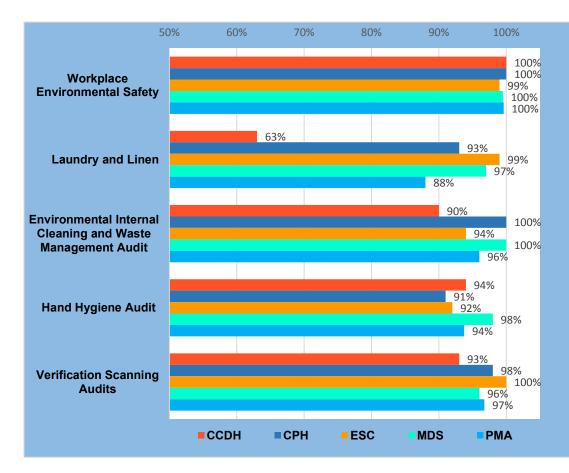

## July to September 2020 Quarter PresMed Australia Audit Results – Group Comparison

| Audit                                                            | ССДН | СРН  | ESC  | MDS  | PMA<br>Average |
|------------------------------------------------------------------|------|------|------|------|----------------|
| Workplace Environmental<br>Safety                                | 100% | 100% | 99%  | 100% | 100%           |
| Laundry and Linen                                                | 63%  | 93%  | 99%  | 97%  | 88%            |
| Environmental Internal<br>Cleaning and Waste<br>Management Audit | 90%  | 100% | 94%  | 100% | 96%            |
| Hand Hygiene Audit                                               | 94%  | 91%  | 92%  | 98%  | 94%            |
| Verification Scanning<br>Audits                                  | 93%  | 98%  | 100% | 96%  | 97%            |