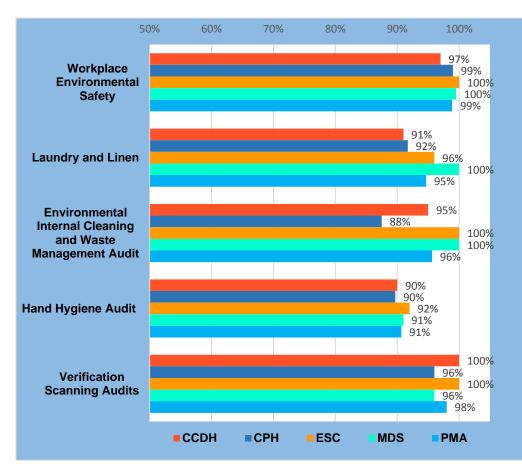

## July to September 2019 Quarter PresMed Australia Audit Results – Group Comparison

| Audit                                                            | ССДН | СРН | ESC  | MDS  | PMA<br>Average |
|------------------------------------------------------------------|------|-----|------|------|----------------|
| Workplace Environmental<br>Safety                                | 97%  | 99% | 100% | 100% | 99%            |
| Laundry and Linen                                                | 91%  | 92% | 96%  | 100% | 95%            |
| Environmental Internal<br>Cleaning and Waste<br>Management Audit | 95%  | 88% | 100% | 100% | 96%            |
| Hand Hygiene Audit                                               | 90%  | 90% | 92%  | 91%  | 91%            |
| Verification Scanning<br>Audits                                  | 100% | 96% | 100% | 96%  | 98%            |